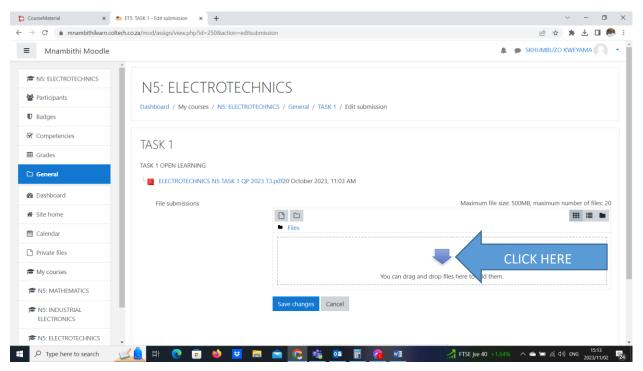

#### HOW DO I SUBMIT MY ASSIGNMENTS?

| 🔁 CourseMaterial 🗙 👘                                             | ET5: TASK 1                   | x + ~ - • ×                                            |
|------------------------------------------------------------------|-------------------------------|--------------------------------------------------------|
| $\leftarrow$ $\rightarrow$ C $\triangleq$ mnambithilearn.coltect | ch.co.za/mod/assign/view.php? | id=250 🗠 🖈 🖞 🛛 🥐 🗄                                     |
| ■ Mnambithi Moodle                                               |                               | 🌲 🍺 SKHUMBUZO KWEYAMA 🔘 👻                              |
| ► N5: ELECTROTECHNICS                                            | TASK 1                        |                                                        |
| Participants                                                     | TASK 1 OPEN LEARNII           | NG                                                     |
| Badges                                                           |                               | NICS NS TASK 1 QP 2023 T3.pdf20 October 2023, 11:03 AM |
| Competencies                                                     | Submission st                 | tatus                                                  |
| I Grades                                                         |                               |                                                        |
| 🗅 General                                                        | Submission<br>status          | No attempt                                             |
| B Dashboard                                                      | Grading status                | Not graded                                             |
| Site home                                                        | Due date                      | Friday, 20 October 2023, 12:00 AM                      |
| 🛗 Calendar                                                       | Time remaining                | Assignment is overdue by: 13 days 15 hours             |
| Private files                                                    | Last modified                 |                                                        |
| The My courses                                                   | Submission<br>comments        | Comments (0)                                           |
| P N5: MATHEMATICS                                                |                               |                                                        |
| N5: INDUSTRIAL<br>ELECTRONICS                                    |                               | Add submission CLICK SUBMISSION                        |
| ₱ N5: ELECTROTECHNICS                                            |                               | You have not made a submission yet.                    |
| E $\mathcal P$ Type here to search                               | 🗾 🗄 💽 🖬                       | 🔋 🖕 📴 📄 💼 😰 🎼 🔯 🖩 🔏 💷 👘 🥵 🖉 👘                          |

| 👻 🕅 Skhumbuzo Kweyama shared 🛛 🗙 📋 CourseMaterial                       | × fn ETS: TASK 2 - Edit submission × +      | - 🗆 ×                                    |
|-------------------------------------------------------------------------|---------------------------------------------|------------------------------------------|
| ← → C 🖙 mnambithilearn.coltech.co.za/mod/assig                          | n/view.php?id=259&action=editsubmission     | ¥ D 4 0 💩 :                              |
| Mnambithi Moodle                                                        |                                             | 🖉 🍺 SKHUMBUZO KWEYAMA 🦳 🔹                |
| R N5: ELECTROTECHNICS T7 File p File p                                  | icker                                       | ×                                        |
| 🛡 Badges 👘 Rece                                                         | nt files 🗰 🗮 🖿                              | size: 500MB, maximum number of files: 20 |
| Competencies Competencies Grades Wiki Wiki Wiki Wiki Wiki Wiki Wiki Wik |                                             |                                          |
| C General                                                               | Save as                                     | n.                                       |
| # Site home                                                             | Author<br>SKHUMBUZO KWEYAMA                 |                                          |
| Calendar                                                                | Choose licence 🥥                            |                                          |
| My courses                                                              | Licence not specified V<br>Upload this file |                                          |
| Get the n                                                               | ntion summary<br>nobile app                 |                                          |
| P Type here to search                                                   | 🖻 💼 🖕 😇 💼 💼 😨 💷                             | tly sunny \land 🛥 📻 🌾 (1+)) ENG 08:56 🛃  |