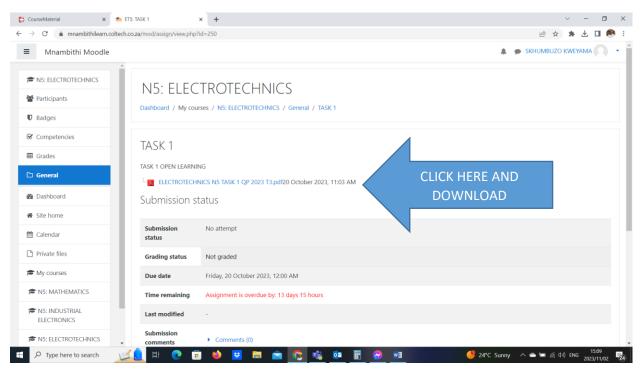

#### HOW DO I SUBMIT MY ASSIGNMENTS?

| 🔁 CourseMaterial 🗙 👘                                             | ET5: TASK 1                   | x + ~ - • ×                                            |
|------------------------------------------------------------------|-------------------------------|--------------------------------------------------------|
| $\leftarrow$ $\rightarrow$ C $\triangleq$ mnambithilearn.coltect | ch.co.za/mod/assign/view.php? | id=250 🗠 🖈 🖞 🛛 🥐 🗄                                     |
| ■ Mnambithi Moodle                                               |                               | 🌲 🍺 SKHUMBUZO KWEYAMA 🔘 👻                              |
| ► N5: ELECTROTECHNICS                                            | TASK 1                        |                                                        |
| Participants                                                     | TASK 1 OPEN LEARNII           | NG                                                     |
| Badges                                                           |                               | NICS NS TASK 1 QP 2023 T3.pdf20 October 2023, 11:03 AM |
| Competencies                                                     | Submission st                 | tatus                                                  |
| I Grades                                                         |                               |                                                        |
| 🗅 General                                                        | Submission<br>status          | No attempt                                             |
| B Dashboard                                                      | Grading status                | Not graded                                             |
| Site home                                                        | Due date                      | Friday, 20 October 2023, 12:00 AM                      |
| 🛗 Calendar                                                       | Time remaining                | Assignment is overdue by: 13 days 15 hours             |
| Private files                                                    | Last modified                 |                                                        |
| The My courses                                                   | Submission<br>comments        | Comments (0)                                           |
| P N5: MATHEMATICS                                                |                               |                                                        |
| N5: INDUSTRIAL<br>ELECTRONICS                                    |                               | Add submission CLICK SUBMISSION                        |
| ₱ N5: ELECTROTECHNICS                                            |                               | You have not made a submission yet.                    |
| E $\mathcal P$ Type here to search                               | 🗾 🗄 💽 🖬                       | 🔋 🖕 📴 📄 💼 😰 🎼 🔯 🖩 🔏 💷 👘 🥵 🖉 👘                          |