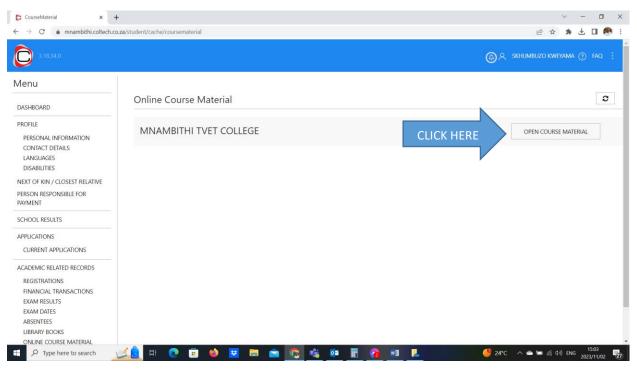

#### HOW DO I GET MY ASSIGNMENT?

#### STEP 1 – KEY IN ON YOU BROWSER <u>https://mnambithi.coltech.co.za</u> :

| D Home page × +                                                                               | ~ - ¤ ×                                                                                 |
|-----------------------------------------------------------------------------------------------|-----------------------------------------------------------------------------------------|
| ← → C (≜ mnambithi.coltech.co.za                                                              | 🖻 🛧 🗯 🖬 🗭 🗄                                                                             |
| <b>D</b> 318340                                                                               | ⑦ FAQ Login                                                                             |
| Available Courses<br>You can view and select the various available courses<br>SELECT A COURSE | Login<br>If you have an existing account, please log in here.<br>EXISTING STUDENT LOGIN |
|                                                                                               | Register<br>You can register here<br>REGISTER AN ACCOUNT                                |
|                                                                                               |                                                                                         |
|                                                                                               |                                                                                         |
| 📲 🔎 Type here to search 🛛 🚅 🚉 🖽 💽 🗃 🏟 👿 🚍 💼 😰 🎕                                               | on no n                                                |