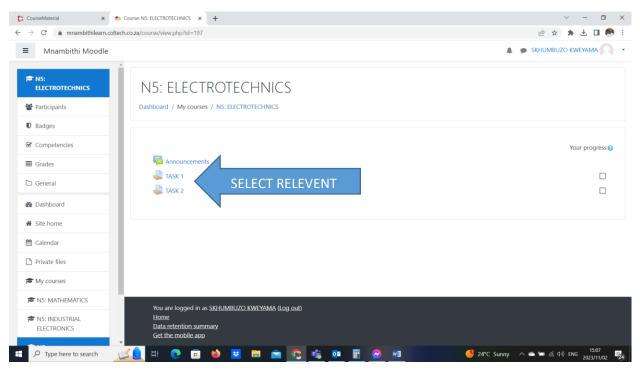

| 00:00         |
| N5: ELECTROTECHNICS     N5: DIGITAL ELECTRONICS | Course overview                    |    |                          |                      | _          | "TASK 2 is due"<br>"N5: INDUSTRIAL ELECTRONICS"<br>Add submission                  | 00:00         |
| NS: DIGITAL ELECTRONICS                         | ▼ All (except removed from view) ▼ |    |                          | E Course name •      | III Card 👻 | *TASK 2 is due"<br>"NS: MATHEMATICS"<br>Add submission                             | 00:00         |
|                                                 | N5                                 | N5 | <br>NICS                 | N5<br>N5: INDUSTRIAL |            | Show 5 *                                                                           |               |





#### HOW DO I SUBMIT MY ASSIGNMENTS?

| 🔁 CourseMaterial 🗙 👘                                             | ET5: TASK 1                   | x + ~ - • ×                                            |
|------------------------------------------------------------------|-------------------------------|--------------------------------------------------------|
| $\leftarrow$ $\rightarrow$ C $\triangleq$ mnambithilearn.coltect | ch.co.za/mod/assign/view.php? | id=250 🗠 🖈 🖞 🛛 🥐 🗄                                     |
| ■ Mnambithi Moodle                                               |                               | 🌲 🍺 SKHUMBUZO KWEYAMA 🔘 👻                              |
| ► N5: ELECTROTECHNICS                                            | TASK 1                        |