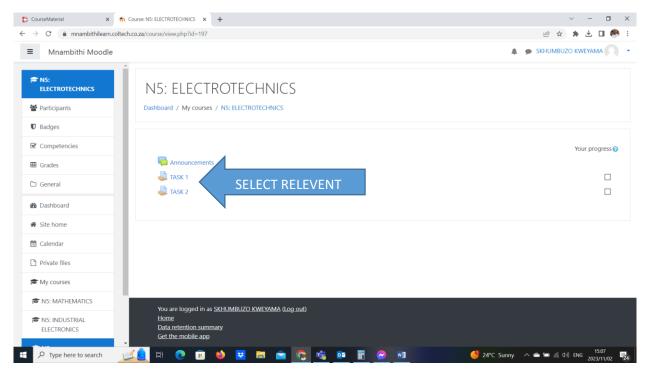

| CourseMaterial × fn | ET5: TASK 1                  | × +                                                          | ~ - <b>□</b> ×            |
|---------------------|------------------------------|--------------------------------------------------------------|---------------------------|
| ← → C               | h.co.za/mod/assign/view.php? | ?id=250                                                      | 🖻 🏠 🛸 🖬 🥐 :               |
| ■ Mnambithi Moodle  |                              |                                                              | 🌲 🍺 SKHUMBUZO KWEYAMA 🤍 🝷 |
| N5: ELECTROTECHNICS |                              | TROTECHNICS                                                  |                           |
| Participants        |                              |                                                              |                           |
| Badges              | Dashboard / My cou           | rses / N5: ELECTROTECHNICS / General / TASK 1                |                           |
| Competencies        | TASK 1                       |                                                              |                           |
| I Grades            | IASKI                        |                                                              |                           |
| 🗅 General           | TASK 1 OPEN LEARNI           | NG<br>NICS N5 TASK 1 QP 2023 T3,pdf20 October 2023, 11:03 AM | CK HERE AND               |
| 🚯 Dashboard         | Submission s                 |                                                              | OWNLOAD                   |
| 🖌 Site home         |                              |                                                              |                           |
| 🛗 Calendar          | Submission<br>status         | No attempt                                                   |                           |
| Private files       | Grading status               | Not graded                                                   |                           |
| 🔁 My courses        | Due date                     | Friday, 20 October 2023, 12:00 AM                            |                           |
| P N5: MATHEMATICS   | Time remaining               | Assignment is overdue by: 13 days 15 hours                   |                           |
| ELECTRONICS         | Last modified                |                                                              |                           |
| N5: ELECTROTECHNICS | Submission comments          | Comments (0)                                                 |                           |
| Type here to search | 🔬 HI 💽 🖬                     | i 🍐 🐺 📻 🚖 👧 🏤 🖬 🖷 🤗 🗐                                        |                           |

#### HOW DO I SUBMIT MY ASSIGNMENTS?

| 🔁 CourseMaterial 🗙 🕯                                               | fn ET5: TASK 1                  | × +                                                          | ~ - <b>D</b> ×                                     |
|--------------------------------------------------------------------|---------------------------------|--------------------------------------------------------------|----------------------------------------------------|
| $\leftrightarrow$ $\rightarrow$ C $\triangleq$ mnambithilearn.colt | tech.co.za/mod/assign/view.php? | id=250                                                       | 🗠 🌣 🗯 🖬 🚳 :                                        |
| ■ Mnambithi Moodle                                                 |                                 |                                                              | 🜲 🍺 SKHUMBUZO KWEYAMA 🔘 👻 🏠                        |
| <ul> <li>N5: ELECTROTECHNICS</li> <li>Participants</li> </ul>      | TASK 1                          |                                                              |                                                    |
| <ul> <li>Badges</li> </ul>                                         |                                 | NG<br>NICS N5 TASK 1 QP 2023 T3.pdf20 October 2023, 11:03 AM |                                                    |
| Grades                                                             | Submission st                   | tatus                                                        |                                                    |
| 🗅 General                                                          | Submission<br>status            | No attempt                                                   |                                                    |
| Dashboard                                                          | Grading status                  | Not graded                                                   |                                                    |
| Site home                                                          | Due date                        | Friday, 20 October 2023, 12:00 AM                            |                                                    |
| 🛗 Calendar                                                         | Time remaining                  | Assignment is overdue by: 13 days 15 hours                   |                                                    |
| Private files                                                      | Last modified                   | -                                                            |                                                    |
| My courses                                                         | Submission<br>comments          | Comments (0)                                                 |                                                    |
| N5: MATHEMATICS                                                    |                                 |                                                              |                                                    |
| N5: INDUSTRIAL<br>ELECTRONICS                                      |                                 | Add submission                                               |                                                    |
| S N5: ELECTROTECHNICS                                              | •                               | You have not made a submission                               | *                                                  |
| 🛨 🔎 Type here to search                                            | 🗾 🖬 💽 🖬                         | i 🎍 🗷 🛱 🚖 🛜 👘 🖉 🛍                                            | 🔮 24°C Sunny 🔨 🛥 📾 🎘 (م) ENG 15:11<br>2023/11/02 💀 |

| burseMaterial × 👘             | ET5: TASK 1 - Edit submission × +            | ✓ - □                                                |
|-------------------------------|----------------------------------------------|------------------------------------------------------|
| C  mnambithilearn.coltec      | h.co.za/mod/assign/view.php?id=250&action=ec | ditsubmission 🖻 🖈 📩 🗖 🌔                              |
| Mnambithi Moodle              |                                              | 🜲 🍺 SKHUMBUZO KWEYAMA 💭                              |
| NS: ELECTROTECHNICS           |                                              |                                                      |
| Participants                  | N5: ELECTROTEC                               | ROTECHNICS / General / TASK 1 / Edit submission      |
| Badges                        | Dashboard 7 My courses 7 NS. ELECT           | NOTECHNICS / General / IASK I / Euit submission      |
| Competencies                  | TASK 1                                       |                                                      |
| Grades                        |                                              |                                                      |
| General                       | TASK 1 OPEN LEARNING                         | 2P 2023 T3.pdf20 October 2023, 11:03 AM              |
| ) Dashboard                   | File submissions                             | Maximum file size: 500MB, maximum number of files: 2 |
| Site home                     | The submissions                              |                                                      |
| Calendar                      |                                              | Files                                                |
| Private files                 |                                              |                                                      |
| My courses                    |                                              | You can drag and drop files here to d them.          |
| N5: MATHEMATICS               |                                              |                                                      |
|                               |                                              | Save changes Cancel                                  |
| N5: INDUSTRIAL<br>ELECTRONICS |                                              |                                                      |