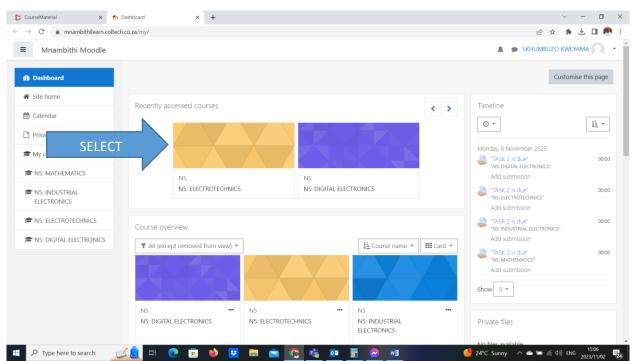

#### HOW DO I GET MY ASSIGNMENT?

| os://mnambithi.coltech.co.za: |
|-------------------------------|
| 2                             |

| D Home page x +                                                                               | ~ - ¤ ×                                                                                                          |
|-----------------------------------------------------------------------------------------------|------------------------------------------------------------------------------------------------------------------|
| ← → C 🔒 mnambithi.coltech.co.za                                                               | e 🗙 🖈 🗄 🖬 🥮 :                                                                                                    |
| 318340                                                                                        | ⑦ FAQ Login                                                                                                      |
| Available Courses<br>You can view and select the various available courses<br>SELECT A COURSE | Login If you have an existing account, please log in here. EXISTING STUDENT LOGIN Register You can register here |
|                                                                                               | REGISTER AN ACCOUNT                                                                                              |
| 📲 🔎 Type here to search 🛛 💆 🗮 💽 🛱 💌 😨 🚺                                                       | 🍓 📴 🛐 🤗 📲 🥩 24°C Sunny 🔨 🛥 🖷 🖉 여행 ENG 1450                                                                       |

#### **STEP 2 – SELECT EXISTING USER**

| D Home page × +                                                                         | ~ - <b>0</b> ×                                                                              |
|-----------------------------------------------------------------------------------------|---------------------------------------------------------------------------------------------|
| ← → C 🔒 mnambithi.coltech.co.za                                                         | ie 🗙 🛊 🛓 🖬 🥮 🗄                                                                              |
| 318340                                                                                  | ⑦ FAQ Login                                                                                 |
| Available Courses You can view and select the various available courses SELECT A COURSE | Login If you have an existing account, please log in here EXISTING STUDENT LOGIN CLICK HERE |
|                                                                                         | Register<br>You can register here<br>REGISTER AN ACCOUNT                                    |
|                                                                                         |                                                                                             |
| 📰 🔎 Type here to search 🛛 🗾 🚉 🗄 💽 😨 💼 💼 💽 🛛                                             | 🎼 🧰 📷 🤗 📲 🥠 🔮 🥵 👘 🚱 👘 🚱 🍓 🍕 👘 🚱 👘 🎼 🚱                                                       |

#### STEP 3 – INSERT YOUR USER NAME AND PASSWORD:

| 🔁 Login  | × +                                 |                                                                                                               | ~ - <b>□</b> ×                             |
|----------|-------------------------------------|---------------------------------------------------------------------------------------------------------------|--------------------------------------------|
| ← → C    | mnambithi.coltech.co.za/Student/Log | n                                                                                                             | 哈 🌣 🛊 🖵 🥯 :                                |
|          |                                     |                                                                                                               | <ul> <li>FAQ Login</li> </ul>              |
|          |                                     | ID or Passport Number                                                                                         |                                            |
|          |                                     | Enter your ID Number (if you have a valid RSA ID Document) or Passport Number (if you are a foreign student). |                                            |
|          |                                     | Enter Your ID Or Passport Number                                                                              |                                            |
|          |                                     |                                                                                                               | INSERT ID                                  |
|          |                                     | < I DO NOT HAVE AN ACCOUNT YET. CONTINUE                                                                      |                                            |
|          |                                     |                                                                                                               |                                            |
|          |                                     |                                                                                                               |                                            |
|          |                                     |                                                                                                               |                                            |
|          |                                     |                                                                                                               |                                            |
|          |                                     |                                                                                                               |                                            |
|          |                                     |                                                                                                               |                                            |
|          |                                     |                                                                                                               |                                            |
|          |                                     |                                                                                                               |                                            |
|          |                                     |                                                                                                               |                                            |
| 🗄 🔎 Туре | e here to search 🛛 🗾 🗐 🖽            |                                                                                                               | 🥌 24°C 🧄 🛥 🗁 🌈 ปีง) ENG 1454 🛃             |
|          |                                     |                                                                                                               |                                            |
|          |                                     |                                                                                                               |                                            |
| 🔁 Login  | × +                                 |                                                                                                               | ~ - ¤ ×                                    |
| ← → C    | mnambithi.coltech.co.za/Student/Log | n                                                                                                             | e 🌣 🗯 🕹 🖬 🥮 🗄                              |
|          |                                     |                                                                                                               | ⑦ FAQ Login                                |
|          |                                     | Welcome                                                                                                       |                                            |
|          |                                     | SKHUMBUZO KWEYAMA                                                                                             |                                            |
|          |                                     |                                                                                                               |                                            |
|          |                                     | Enter your password                                                                                           | INSERT PASSWORD                            |
|          |                                     |                                                                                                               |                                            |
|          |                                     | < BACK CONTINUE                                                                                               |                                            |
|          |                                     | HELP! I FORGOT MY PASSWORD                                                                                    |                                            |
|          |                                     |                                                                                                               |                                            |
|          |                                     |                                                                                                               |                                            |
|          |                                     |                                                                                                               |                                            |
|          |                                     |                                                                                                               |                                            |
|          |                                     |                                                                                                               |                                            |
|          |                                     |                                                                                                               |                                            |
|          |                                     |                                                                                                               |                                            |
|          |                                     |                                                                                                               |                                            |
|          |                                     |                                                                                                               | 4.693                                      |
| 🗄 🔎 Туре | e here to search 🛛 🗾 🖽              | . 💽 🖬 🧉 🖾 😭 🖄 📾 📕                                                                                             | UKX へ 合 🖘 🥢 (小) ENG 14:57<br>2023/11/02 売3 |

| $\leftrightarrow$ $\rightarrow$ C $\triangleq$ mnambithi.coltech.co                                            | .za/Student/Dash | board?from=/Student/Logi | n            |                      |            | 아 🖻 🌣 🗍   | ± 🛛 🥮 |  |
|----------------------------------------------------------------------------------------------------------------|------------------|--------------------------|--------------|----------------------|------------|-----------|-------|--|
| Menu                                                                                                           | Dashb            | oard                     |              |                      |            |           |       |  |
| DASHBOARD                                                                                                      | Student          | Dashboard                |              |                      |            |           |       |  |
| PROFILE<br>PERSONAL INFORMATION                                                                                |                  | Profile                  | DE Languages | 🔊 Disabilities       | ]≣ Results | 🕄 Address |       |  |
| CONTACT DETAILS<br>LANGUAGES<br>DISABILITIES                                                                   |                  |                          |              | Current Applications | Ø FAQ      |           |       |  |
| NEXT OF KIN / CLOSEST RELATIVE<br>PERSON RESPONSIBLE FOR<br>PAYMENT                                            |                  |                          |              |                      |            |           |       |  |
| SCHOOL RESULTS                                                                                                 |                  |                          |              |                      |            |           |       |  |
| APPLICATIONS<br>CURRENT APPLICATIONS                                                                           |                  |                          |              |                      |            |           |       |  |
| ACADEMIC RELATED RECORDS<br>REGISTRATIONS<br>FINANCIAL TRANSACTIONS<br>EXAM RESULTS<br>EXAM DATES<br>ABSENTEES | 4                |                          |              |                      |            |           |       |  |
| LIBRARY BOOKS<br>ONLINE COURSE MATERIAL                                                                        | CI               | LICK HERE                |              |                      |            |           |       |  |
| FAQ                                                                                                            |                  |                          |              |                      |            |           |       |  |

| 🔁 CourseMaterial 🗙 +                                                                | ¥                                | ~ - O X                                                                                                                                                                                                                                                                                                                                                                                                                                                                                                                                                                                                                                                                                                                                   |
|-------------------------------------------------------------------------------------|----------------------------------|-------------------------------------------------------------------------------------------------------------------------------------------------------------------------------------------------------------------------------------------------------------------------------------------------------------------------------------------------------------------------------------------------------------------------------------------------------------------------------------------------------------------------------------------------------------------------------------------------------------------------------------------------------------------------------------------------------------------------------------------|
| $\leftrightarrow$ $\rightarrow$ C $(a$ mnambithi.coltech.co                         | za/student/cache/coursematerial  | 🗠 🖈 🗄 🗖 🧒 :                                                                                                                                                                                                                                                                                                                                                                                                                                                                                                                                                                                                                                                                                                                               |
| 3.1834.0                                                                            |                                  | الله المعنى المحافظة (المحافظة المحافظة المحافظ |
| Menu                                                                                |                                  |                                                                                                                                                                                                                                                                                                                                                                                                                                                                                                                                                                                                                                                                                                                                           |
| DASHBOARD                                                                           | Online Course Material           | 0                                                                                                                                                                                                                                                                                                                                                                                                                                                                                                                                                                                                                                                                                                                                         |
| PROFILE<br>PERSONAL INFORMATION<br>CONTACT DETAILS                                  | MNAMBITHI TVET COLLEGE           | CLICK HERE OPEN COURSE MATERIAL                                                                                                                                                                                                                                                                                                                                                                                                                                                                                                                                                                                                                                                                                                           |
| LANGUAGES<br>DISABILITIES                                                           |                                  |                                                                                                                                                                                                                                                                                                                                                                                                                                                                                                                                                                                                                                                                                                                                           |
| NEXT OF KIN / CLOSEST RELATIVE<br>PERSON RESPONSIBLE FOR<br>PAYMENT                 |                                  |                                                                                                                                                                                                                                                                                                                                                                                                                                                                                                                                                                                                                                                                                                                                           |
| SCHOOL RESULTS                                                                      |                                  |                                                                                                                                                                                                                                                                                                                                                                                                                                                                                                                                                                                                                                                                                                                                           |
| APPLICATIONS<br>CURRENT APPLICATIONS                                                |                                  |                                                                                                                                                                                                                                                                                                                                                                                                                                                                                                                                                                                                                                                                                                                                           |
| ACADEMIC RELATED RECORDS<br>REGISTRATIONS<br>FINANCIAL TRANSACTIONS<br>EXAM RESULTS |                                  |                                                                                                                                                                                                                                                                                                                                                                                                                                                                                                                                                                                                                                                                                                                                           |
| EXAM DATES<br>ABSENTEES<br>LIBRARY BOOKS<br>ONLINE COURSE MATERIAL                  |                                  |                                                                                                                                                                                                                                                                                                                                                                                                                                                                                                                                                                                                                                                                                                                                           |
| E P Type here to search                                                             | <u>2 i</u> e 💿 i 🌢 😐 🖬 🖕 🗞 😐 🖩 🤇 | 👌 📲 📕 🥙 24°C 🔨 🛥 🖼 🎘 15:03<br>2023/11/02 👼                                                                                                                                                                                                                                                                                                                                                                                                                                                                                                                                                                                                                                                                                                |