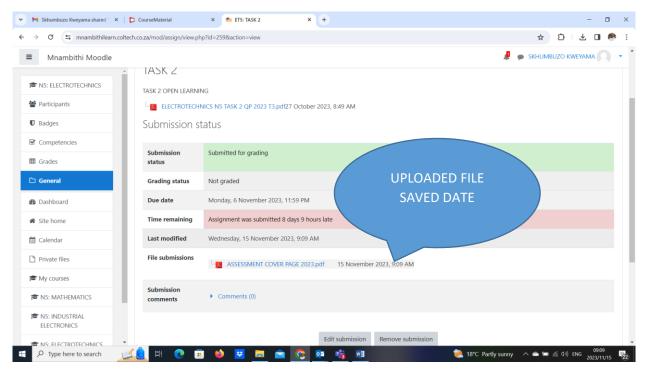

| 👻 🕅 Skhumbuzo Kweyama shared 🛛 🗙 🕴 🕻 | CourseMaterial ×                             | fn ETS: TASK 2 - Edit submission × + |                      | - 🗆 ×                                   |
|--------------------------------------|----------------------------------------------|--------------------------------------|----------------------|-----------------------------------------|
| ← → C 🖙 mnambithilearn.coltec        | h.co.za/mod/assign/view.php?id=259           | &action=editsubmission               |                      | 호 한 초 🛛 🕹 :                             |
| ■ Mnambithi Moodle                   |                                              |                                      |                      | 🦺 🍺 SKHUMBUZO KWEYAMA 🦳 🔸               |
| NS: ELECTROTECHNICS     Participants | File picker                                  |                                      | ×                    |                                         |
| U Badges                             | fn Recent files                              |                                      | <b></b> i <b>i</b> s | ize: 500MB, maximum number of files: 20 |
| Competencies                         | 🚵 Upload a file                              | Attachment<br>Choose File            | ILE                  |                                         |
| C General                            | 🍏 Wikimedia                                  | Save as                              | 71                   |                                         |
| # Site home                          |                                              | Author<br>SKHUMBUZO KWEYAMA          |                      |                                         |
| 🛗 Calendar                           |                                              | Choose licence 👔                     |                      |                                         |
| Private files                        |                                              | Licence not specified                | ~                    |                                         |
| My courses                           |                                              | Licence not specified                |                      |                                         |
| R N5: MATHEMATICS                    |                                              | Upload this file                     |                      |                                         |
| R N5: INDUSTRIAL<br>ELECTRONICS      | Data retention summary<br>Get the mobile app |                                      |                      |                                         |
| P Type here to search                | <u>(</u> = 💿 = 🚺                             | 😐 👝 🕋 🧟 💷                            | ≷ 18°C Partly su     | nny \land 🛥 🗯 🌈 (1)) ENG 08:56 🛃        |

| ♥ ♥ Skhumbuzo Kweyama shared X 🗧 CourseMaterial X              | fn ETS: TASK 2 - Edit submission × +           | - 🗆 ×                                    |
|----------------------------------------------------------------|------------------------------------------------|------------------------------------------|
| ← → C ⊆ mnambithilearn.coltech.co.za/mod/assign/view.php?id=25 | ☆ ː · · · · · · · · · · · · · · · · · ·        |                                          |
| Mnambithi Moodle                                               |                                                | 🦧 🙍 SKHUMBUZO KWEYAMA 🦳 🔹                |
| NS: ELECTROTECHNICS     File picker     File picker            | ×                                              |                                          |
| Badges     Arrow Recent files                                  |                                                | size: 500MB, maximum number of files: 20 |
|                                                                | Attachment<br>Choose File ASSESSMENGE 2023.pdf |                                          |
| C General                                                      | Save as                                        | n.                                       |
| ₩ Site home                                                    | Author<br>SKHUMBUZO KWEYAMA                    |                                          |
| <ul> <li>Calendar</li> <li>Private files</li> </ul>            | Choose licence 📀                               |                                          |
| A My courses                                                   | Licence not specified                          |                                          |
| r≢ NS: MATHEMATICS                                             | Upload this file CLICK HERE                    | TO UPLOAD                                |
| ELECTRONICS Data recention summary<br>Get the mobile app       | ) 🐺 📻 斋 🚱 🚳 🚓 🖓 🔹 💌                            | sunmy へ 🛥 🗃 🦧 句i) ENG 09301              |

| 🖌 🕅 Skhumbuzo Kweyama shared 🛛 🗙 📔 | 🔁 CourseMaterial X 🎢 ETS:                                                                    | TASK 2 - Edit submission × +           |                   | - 0 >                                 |
|------------------------------------|----------------------------------------------------------------------------------------------|----------------------------------------|-------------------|---------------------------------------|
| ← → ♂ 😅 mnambithilearn.colt        | ech.co.za/mod/assign/view.php?id=259&actior                                                  | r=editsubmission                       |                   | ☆ む ± 0 🗞                             |
| ■ Mnambithi Moodle                 |                                                                                              |                                        | 4                 | 🗩 SKHUMBUZO KWEYAMA 🦳 🔹               |
| R5: ELECTROTECHNICS                | TASK 2 OPEN LEARNING                                                                         | QP 2023 T3.pdf27 October 2023, 8:49 AM |                   |                                       |
| 📽 Participants                     |                                                                                              |                                        |                   |                                       |
| U Badges                           | File submissions                                                                             |                                        | Maximum file siz  | e: 500MB, maximum number of files: 20 |
| Competencies                       |                                                                                              | Files                                  |                   |                                       |
| I Grades                           |                                                                                              | -                                      |                   | Î                                     |
| 🗅 General                          |                                                                                              |                                        |                   |                                       |
| 🚳 Dashboard                        |                                                                                              | ASSESSMENT                             |                   |                                       |
| A Site home                        |                                                                                              | Save changes                           | CLICK SAVE        |                                       |
| 🛗 Calendar                         |                                                                                              |                                        |                   |                                       |
| Private files                      |                                                                                              |                                        |                   |                                       |
| 🞓 My courses                       | - TASK 1                                                                                     | Jump to                                | \$                |                                       |
| N5: MATHEMATICS                    | 1                                                                                            |                                        |                   |                                       |
| ₱ N5: INDUSTRIAL<br>ELECTRONICS    | You are logged in as <u>SKHUMBUZC</u><br>ETS<br>Data retention summary<br>Get the mobile app | ) KWEYAMA (Log out)                    |                   |                                       |
| P Type here to search              |                                                                                              | 📑 💼 💽 🔯 🎼 🗐                            | 18°C. Partly surr | ny 🔨 🛥 🐖 🥂 (1+1) ENG 09:02            |